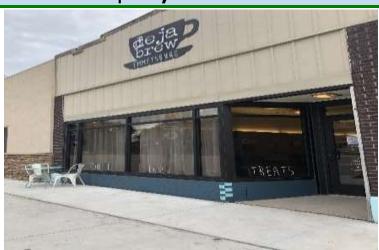

## FOR SALE 913 Broadway Emmetsburg, IA 50536 \$79,500.00

| Building Size<br>24' x 80'      | Square Feet<br>1920                         | Lot Size<br>24' x 129'      | This downtown commercial property can be bought as a going concern or separate the equipment and use the building for your own use. Seller have put the following improvements in the building since 2016: new furnace 2016, new air conditioning 2017, new storefront with windows in 2019, and new back windows and door 2018. Here is a great opportunity to own your own business and building. |
|---------------------------------|---------------------------------------------|-----------------------------|-----------------------------------------------------------------------------------------------------------------------------------------------------------------------------------------------------------------------------------------------------------------------------------------------------------------------------------------------------------------------------------------------------|
| Bathroom<br>1                   | Air Conditioning<br>Central                 | Year Built<br>1900          |                                                                                                                                                                                                                                                                                                                                                                                                     |
| Heat<br>Natural Gas/FA          | Taxes<br>\$748.00                           | Basement<br>Full/Unfinished |                                                                                                                                                                                                                                                                                                                                                                                                     |
| Average Electricity<br>\$311.00 | Parking<br>Owner & Employees<br>In the Back | Average Gas<br>\$150.44     |                                                                                                                                                                                                                                                                                                                                                                                                     |